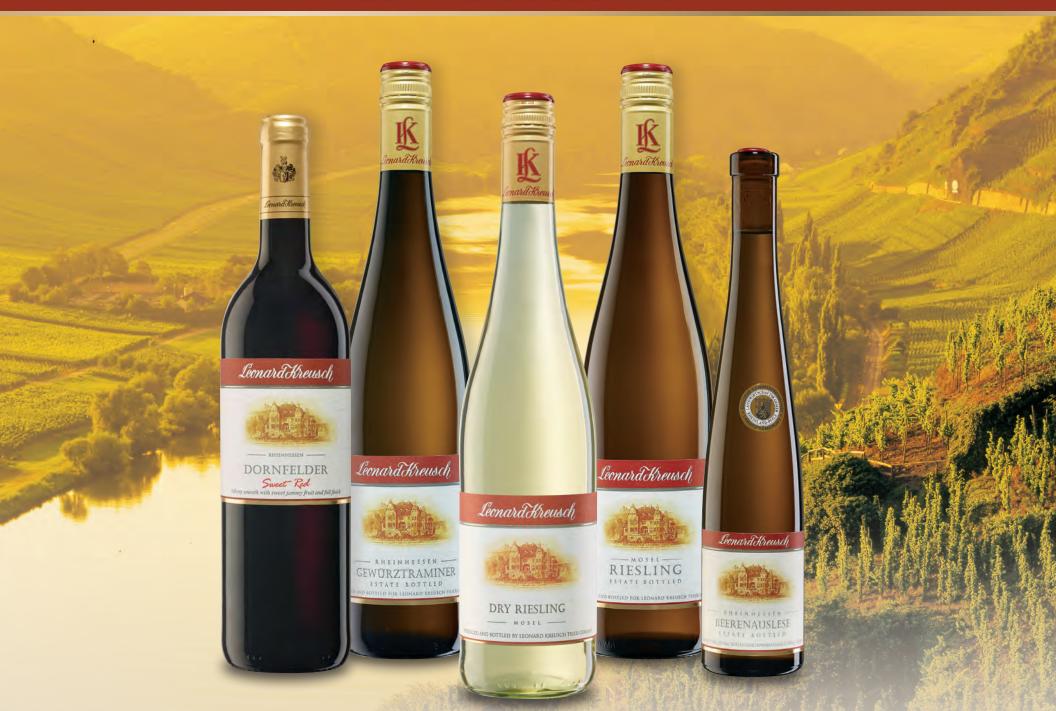

## Leonard Kreusch ESTATE COLLECTION

## **ESTATE COLLECTION LABEL**

Introducing our new **DRY RIESLING** from the Mosel valley. The Estate Collection line now includes five wines: an estate-bottled Riesling and Gewürztraminer, a classic German Beerenauslese, along with a red wine produced from the Dornfelder grape variety.

| item                                                                      | size                                                                                                                                                                  | alc. by vol.         | residual sugar (g/l) | acidity (g/l) | region      | tasting notes                                                                                                                                                 |
|---------------------------------------------------------------------------|-----------------------------------------------------------------------------------------------------------------------------------------------------------------------|----------------------|----------------------|---------------|-------------|---------------------------------------------------------------------------------------------------------------------------------------------------------------|
| Dry Riesling                                                              | 750ml                                                                                                                                                                 | 12%                  | 8.5                  | 7.4           | Mosel       | Delicate, yet vibrant, with a floral scent and notes of g                                                                                                     |
| Premier release. Packa<br>Rated <b>89 points</b> in the                   | ged in a clear Schle                                                                                                                                                  | egel flute with Stel | vin closure.         |               |             | apple, ripe pear and citrus on the mid-palate. The wine I a gentle round texture and complex finish.                                                          |
| Riesling                                                                  | 750ml                                                                                                                                                                 | 11%                  | 16.4                 | 8.2           | Mosel       | A crush of minerality permeates this brisk off-dry Riesla<br>Its invigorating on the palate with tart yellow peach of                                         |
| Packaged in an antique<br>Off-dry style. This win                         |                                                                                                                                                                       |                      |                      |               |             | lemon flavors, and a kiss of white blossom on the finish.                                                                                                     |
| Gewürztraminer                                                            | 750ml                                                                                                                                                                 | 12.5%                | 12.3                 | 5.2           | Rheinhessen | Rich and ripe, with aromas of honey, lychee and potpo<br>this is a Gewürztraminer with concentration and do                                                   |
|                                                                           | te-bottled and packaged in an antique-green Schlegel flute with Stelvin closure. dry style. Recently rated a <b>90 point – Best Buy!</b> by Wine Enthusiast magazine. |                      |                      |               |             | Off-dry in style, with flavors of caramelized sugar and r it finishes long with a hint of astringency.                                                        |
| Beerenauslese                                                             | 375ml                                                                                                                                                                 | 9.2%                 | 118                  | 8.3           | Rheinhessen | Fat aromas of baked peaches and papaya creme by                                                                                                               |
| Estate-bottled and pack<br>Produced from the Hux<br>Gold medal/Exceptions | xelrebe grape varie                                                                                                                                                   | ty.                  |                      | nd wax seal.  |             | with a silky, fruity sweet medium-to-full body and a logolden raisin, dried apricot, earth and oil accented fin A nicely balanced and delicious dessert wine. |
| Dornfelder – Sweet                                                        | Red 750ml                                                                                                                                                             | 9.0%                 | 64                   | 5.4           | Rheinhessen | Sweet, with toasty berry pie aromas. Rich black of flavors combine with a touch of herb and spice on the                                                      |
| Packaged in an antique<br>Rated <b>87 points</b> (both                    |                                                                                                                                                                       |                      |                      |               |             | to create this delicious velvety soft red wine. It is q dense in color and texture.                                                                           |